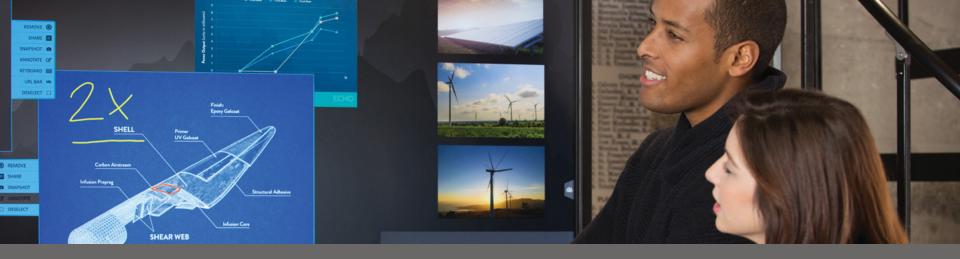

#### **PRYSM APPLICATION SUITE**

Dynamic software that combines applications, content, the web and video conferencing for enhanced collaboration experiences that can be shared simultaneously across many locations.

#### **PRYSM CLOUD**

Stores and organizes content into cloud-based visual workspaces enabling persistent access and increased productivity for global and remote teams. Flexible deployment options include multi-tenant or dedicated.