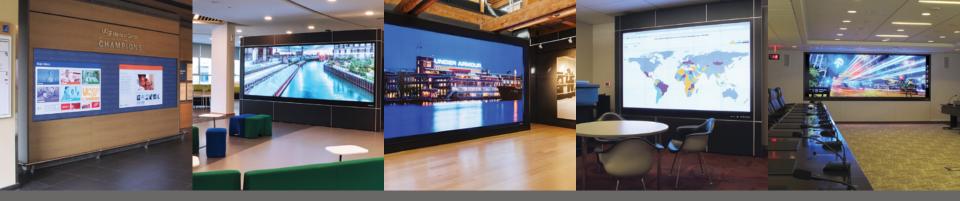

#### PRYSM DISPLAYS

Large interactive displays available in a variety of standard and customized sizes that are up to 75% more energy-efficient. Standard sizes range from 85" to 190".