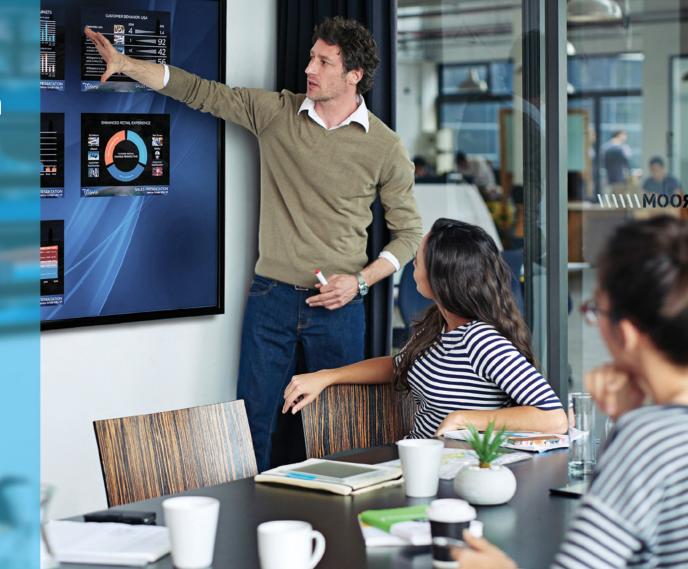

#### PRYSM DISPLAYS

Large interactive displays available in a variety of standard and customized sizes that are up to 75% more energy-efficient. Standard sizes range from 85" to 190".