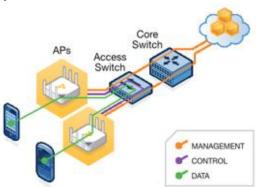

## **CONNECTED INTELLIGENCE**

Company decentralization, telecommuting and home shoring are now facilitated by a system capable of ensuring access, safety and high quality performance, all at once.

**Hive Structure**: It is now possible to create a "hive" where to share network intelligence and settings, without involving any dedicated controller.

**Centralized Management**: Hives are managed by the system network management platform, that combines centralized management of different devices and a peripheral process of imposition criteria.

**Continuity of Network**: Continuity of network service is built in and cloud outages do not affect ongoing network operations because data is not sent to the cloud for control functions or policy enforcement.

**Operational Management**: Authentication, roaming or QoS are all managed in the peripheral structures through a cooperative control architecture.