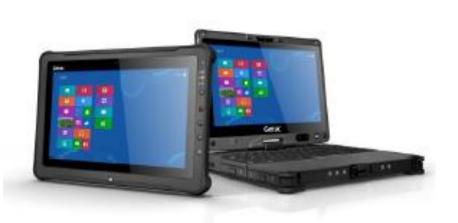

## RUGGED NOTEBOOKS & TABLETS

Instruments designed to grant maximum efficiency, in the most extreme working conditions:

- Resistant to water, heat, explosives, etc.
- They have thinner batteries with longer duration, with a 65% reduction in weight and size
- Easy to manage in the transition from the office to the means of transportation
- Their ergonomic design is perfect for those who have to work for extended periods in the cars/ trucks/ vans
- Fully integrated with video conferencing solutions and document sharing