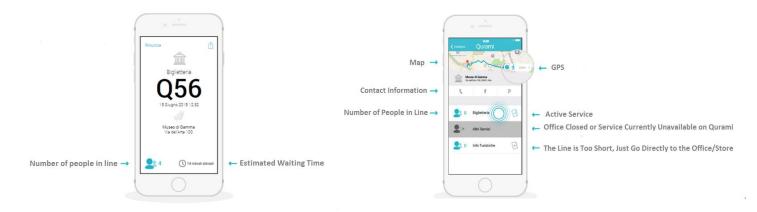

## **QUEUE VIRTUALIZATION APP**

This app is a queue virtualization system that will allow you to get things done without wasting time in line.

With this app customers can:

- Book their turn in a queue without being physically present at the store
- Receive real-time information about the number of people already in line in the store. This will prevent customers from wasting useful time in line and will allow them to show up right before their number is called, improving brand loyalty and satisfaction

#### **BENEFITS**

**Great Customer Service** 

**Better Internal Management** 

Greater satisfaction of the end user

Higher Brand- Loyalty

Optimization of Human Resources

More manageable customer flow

Optimization of public space