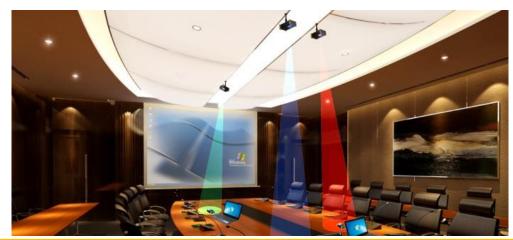

#### **VIDEO WALLS**

The latest addition to our Portfolio is the Cascade Collaboration Video Walls and Displays (85", 85" Dual, 98", 117", 190").

This amazing selection of collaborative solutions allows large enterprise customers to view, reposition, edit, annotate and share content in real time, improving workflow, productivity, and decision making.

This innovative combination of hardware, software and services is revolutionizing the world of large video displays.

### **VIDEOCOMMUNICATION**

**ANYWHERE & ANYTIME** 

The Videoconferencing Software Platform allows your business to incorporate point-to-point and multi-point video, audio, content sharing and collaboration into its applications, workflows and custom web portals.