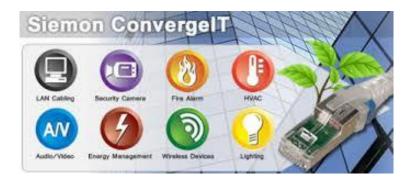

#### ConvergeIT: Intelligence Building Solutions

**Copper Cabling Systems** 

Optical Fiber Transmission

Cable Management and Cabinet