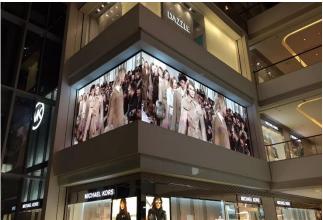

#### **VIDEO WALLS**

The latest addition to our Portfolio is the Cascade Collaboration Video Walls and Displays (85", 85" Dual, 98", 117", 190").

This amazing selection of collaborative solutions allows large enterprise customers to view, reposition, edit, annotate and share content in real time, improving workflow, productivity, and decision making.

This innovative combination of hardware, software and services is revolutionizing the world of large video displays.