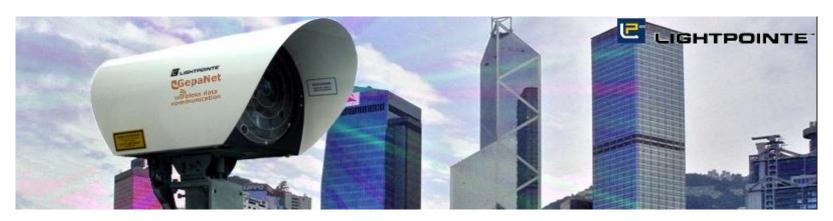

## **BUILDING TO BUILDING**

Outdoor and indoor wireless solutions for enterprise connectivity building-to-building and 4G / LTE point-to-point applications, with low latency at 60 GHz, V-Band wireless and 70/80 GHz point-to-point and E -band radio.

#### Advantages:

- Saving: Ideal for building connectivity and to reduce the cost of cabling
- Reliability and Security: Allows to transmit data at high speed in a reliable and safe way.
   LightPointe emits extremely thin waves that are virtually impossible to intercept
- **Speed**: It is the ideal solution in case of emergencies such as natural disasters. In such cases, the wireless bridges offer the ability to quickly re-establish communications in areas with damaged wired and wireless infrastructure