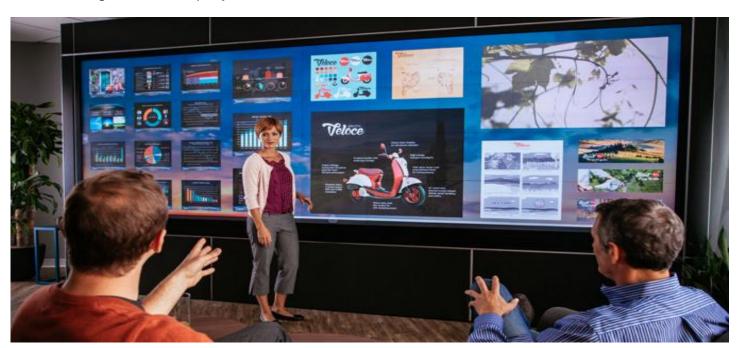

#### **VIDEO WALLS**

The latest addition to our Portfolio is the Cascade Collaboration Video Walls and Displays (85", 85" Dual, 98", 117", 190").

This amazing selection of collaborative solutions allows large enterprise customers to view, reposition, edit, annotate and share content in real time, improving workflow, productivity, and decision making.

This innovative combination of hardware, software and services is revolutionizing the world of large video displays.