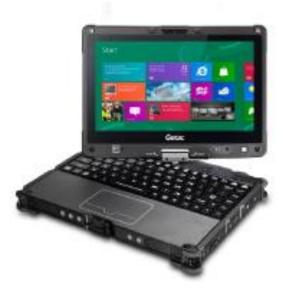

## RUGGED NOTEBOOKS & TABLETS

Instruments designed to grant maximum efficiency, in the most extreme working conditions:

- Resistant to water, heat, explosives, etc.
- They have thinner batteries with longer duration, with a 65% reduction in weight and size
- Easy to manage in the transition from the office to the means of transportation
- Their ergonomic design is perfect for those who have to work for extended periods in the cars/ trucks/ vans
- Fully integrated with video conferencing solutions and document sharing