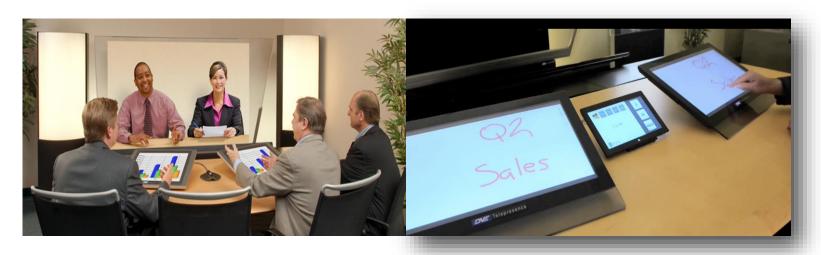

#### **VIDEO WALLS**

The latest addition to our Portfolio is the Cascade Collaboration Video Walls and Displays (85", 85" Dual, 98", 117", 190").

This amazing selection of collaborative solutions allows large enterprise customers to view, reposition, edit, annotate and share content in real time, improving workflow, productivity, and decision making.

This innovative combination of hardware, software and services is revolutionizing the world of large video displays.