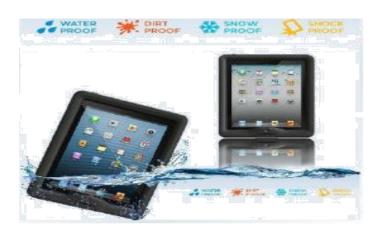

## **DEVICE PROTECTION**

Protection systems of the highest quality that protect the device from water, dirt, shock and snow.

These products present nice design, compact size and a vast range of accessories.

#### **Certifications:**

- IP-68 certified protection (resistance to dust and immersion for half an hour up to two meters deep).
- Protection Military Standard 810F-516 (which ensures the safety of the device in case it drops from two meters in height).