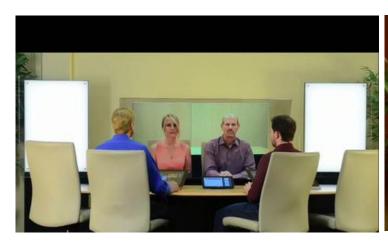

#### **IMMERSIVE TELEPRESENCE**

A new generation of telepresence that offers a real-time experience for conference rooms and desktop systems led by Microsoft Lync Desktop Client.

The Immersion Room is the first room of holographic presentation supported by Microsoft®.

## IMMERSIVE TELEPRESENCE BENEFITS

People seem to be sitting at the conference table rather than in a different televised environment.

It works with any codec equipment from any vendor or any soft client device, or it can combine both in a single hybrid telepresence room that allows holographic presentations supported by Microsoft®.