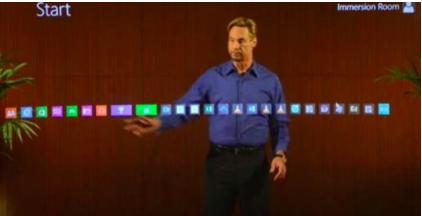

#### **IMMERSIVE TELEPRESENCE**

A new generation of telepresence that offers a real-time experience for conference rooms and desktop systems led by Microsoft Lync Desktop Client.

The Immersion Room is the first room of holographic presentation supported by Microsoft®.

People are able to interact with video objects suspended in the air.

Other applications, such as PowerPoint® and Skype for Business® are operating in 3D augmented reality visible without wearing 3D bulky glasses.