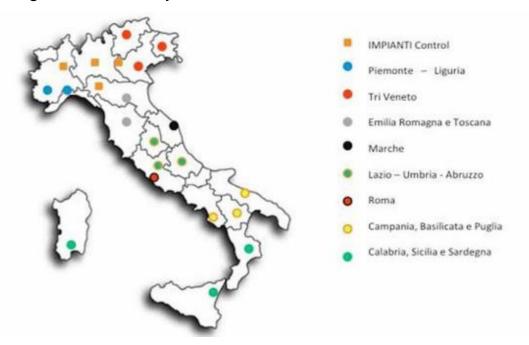

### **TERRITORY**

Impianti SpA operates on the whole Italian territory, with its HQ in the North in Carate Brianza, an office strategically located in Rome and an extensive network of partners spread throughout the whole country.

In the Italian market we have 14 points of presence (POP) to grant an effective, efficient and fast service throughout the territory.