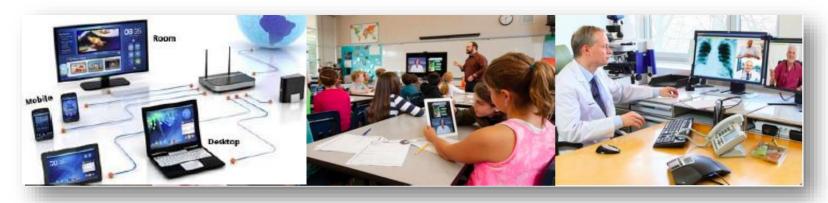

### **VIDEOCOMMUNICATION**

**ANYWHERE & ANYTIME** 

The Videoconferencing Software Platform allows your business to incorporate point-to-point and multi-point video, audio, content sharing and collaboration into its applications, workflows and custom web portals.

Video communication between Smartphones, Tablets, PCs or from room systems and telepresence systems is now possible.

Network Optimization Integration with Unified Communication products, IP Telephony and Session Border Controller